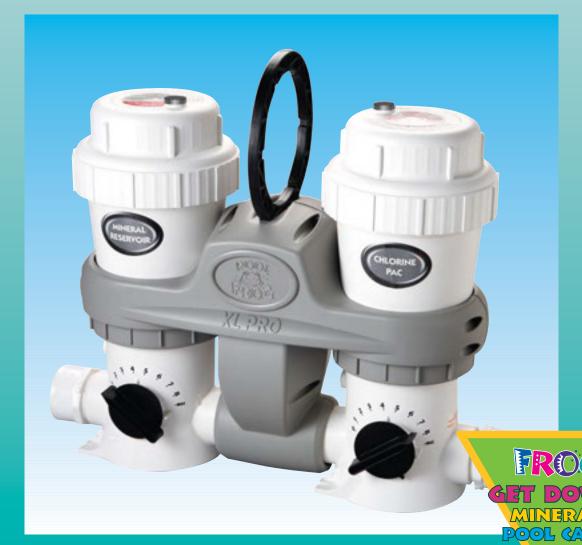

• And POOL FROG®'s mineral technology reduces chlorine use up to 50%\*. Simply replace every

Reservoir

6 months or one pool season and experience much less work, so you'll enjoy the look and feel of your pool.

## CHLORINE SUPPORT MADE EASY.

- The POOL FROG® Pac with 7 lbs. of chlorine is placed inside the POOL FROG® Chlorine Cycler, providing a low level chlorine support for approximately 2-4 weeks.
- POOL FROG® is the only mineral system with a pre-filled chlorine pac that meets the EPA requirements to lower previously approved safe chlorine levels by up to 50%.

Chlorine Pac

PROFESSIONAL MINERAL SYSTEM WITH X-TENDED PAC LIFE FOR IN GROUND POOLS

TECHNOLOGY

- Up to 50%\* Less Chlorine
- Less Work With Easy Pre-filled Pacs
- Improves Swimming Pool Pleasure