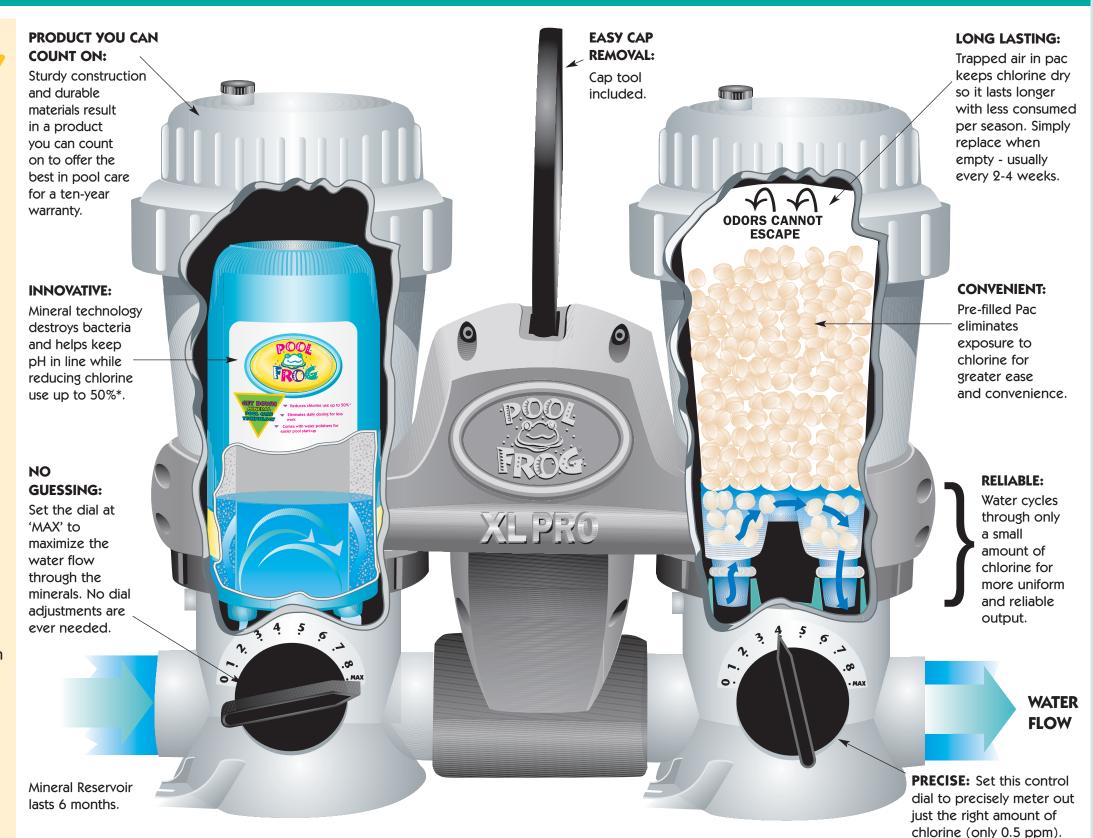

### Put Frog® Minerals TO THE TEST!

• POOL FROG® will make you a believer in mineral pool care with water that feels incredibly soft so your skin stays silky smooth. Looking at your pool is like looking into a mirror because mineral water has a crystal clear shine.

• And POOL FROG®'s mineral technology reduces chlorine use up to 50%\*. Simply replace every

Reservoir

6 months or one pool season and experience much less work, so you'll enjoy the look and feel of your pool.

## CHLORINE SUPPORT MADE EASY.

- The POOL FROG® Pac with 7 lbs. of chlorine is placed inside the POOL FROG® Chlorine Cycler, providing a low level chlorine support for approximately 2-4 weeks.
- POOL FROG® is the only mineral system with a pre-filled chlorine pac that meets the EPA requirements to lower previously approved safe chlorine levels by up to 50%.

Chlorine Pac

### **ALGAE PROTECTION**

- FROG BAM® is a 90-day algae preventative that when distributed into the pool through the POOL FROG® Mineral Cycler, guarantees your pool won't experience any algae hassles for 90 days!
- POOL FROG® even offers an algaeprotection guarantee when you use FROG BAM® with the POOL FROG® System.