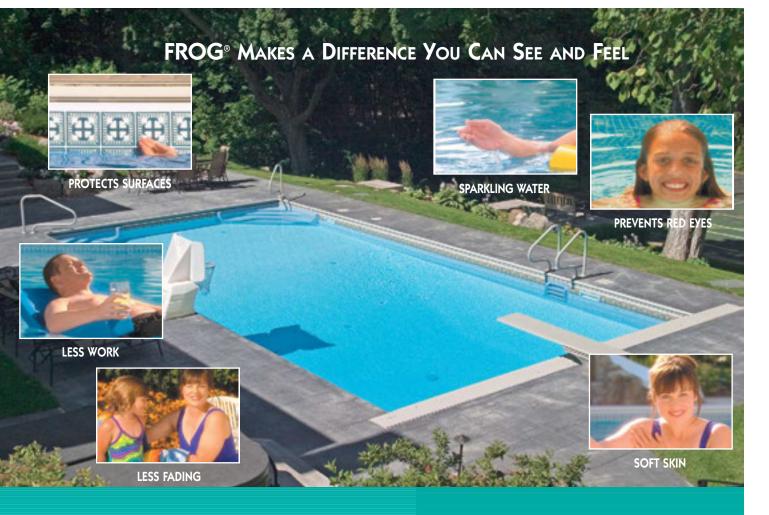

### Put Frog® Minerals TO THE TEST!

• POOL FROG® will make you a believer in mineral pool care with water that feels incredibly soft so your skin stays silky smooth. Looking at your pool is like looking into a mirror because mineral water has a crystal clear shine.

• And POOL FROG®'s mineral technology reduces chlorine use up to 50%\*. Simply replace every

Reservoir

6 months or one pool season and experience much less work, so you'll enjoy the look and feel of your pool.

### ▼ Get Down

chlorine use up to 50%\* which helps prevent skin and eye irritations.

#### ▼ Get Down

work time for a more enjoyable pool experience.

### ▼ Get Down

excess chemical levels for a responsible solution to water care.

#### ▼ Get Down

waste by using recycled plastics and packaging. Check with your local recycling facility.